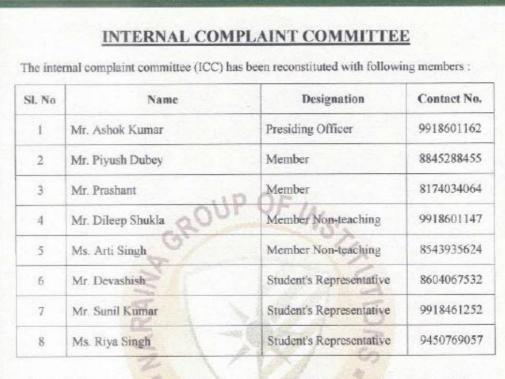

# **Establishment of Internal Complaint Committee (ICC)**

NARAINA COLLEGE OF ENGINEERING & TECHNO

A branch of Naraina Group of Institutions =

These members work towards prevention and prohibition of Sexual Harassment of Women employees and Students and redressal of grievances in institute.

The members are act decisively against all gender based violence perpetrated against employees and carefully deal with complaints with sensitivity. They should create awareness of the rights, entitlements and responsibilities in this regard among students and other staffs.