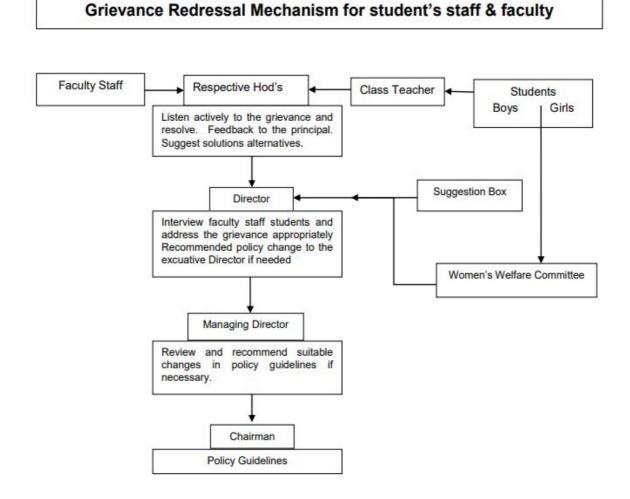

00 PM everyday Director is available for attending student's grievance
- All academic activities completed in Online/ Offline mode including Class Test /Pre University Exam evaluations.
- Prepare and adhere to Academic Calendar for the academic activities of the semester.
- 3 weeks Induction program for first year Importance is given on Human values and professional ethics, Introduction of Engineering, Academic Rules and regulations, special motivational lectures, Lectures on mental health, avoiding participation in Ragging menace, IT act and cyber awareness etc.
- Feedback page is provided at our website. Students can also submit their suggestions for good governance and a record is kept for the measures taken there on.

#### Grievance Redressal mechanism for Faculty, staff and students



A

### **Establishment of Anti Ragging Committee**



# ANTI-RAGGING COMMITTEE

In compliance of the directions of the Hon'ble Supreme Court of India & as per guidelines issued by AICTE Notification F. No. 37-3/Legal/AICTE/2009dated 01-07-2009 and Dr. A.P.J. Abdul Kalam Technical University, Lucknow regarding prevention and prohibition of Ragging, The Director, being the head of this institute, hereby constitutes a standing committee to be known as "Anti Ragging Committee" comprising of the following :

| SLNo | Name                   | Designation                                       | Contact No. |
|------|------------------------|---------------------------------------------------|-------------|
| Ţ    | Dr. S. K. Nigam        | Director                                          | 916