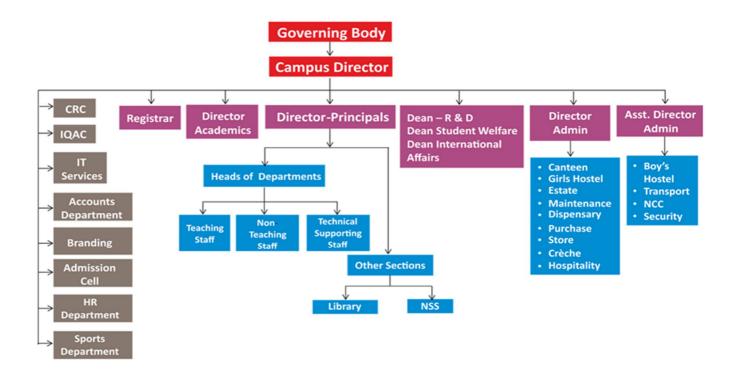

Mr. Lalit Narain  | Member       |

background – Businessman

#### Members of Academic Advisory Body

This committee works with commitment for the improvement of teaching quality. Further, it undertakes creative research by addressing the needs of the industry and society and develops professional practices among learners to encourage lifelong learning, teamwork and leadership.

| Sl.No | Name                       | Position     |
|-------|----------------------------|--------------|
| 1     | Dr. Shailendra Kumar Nigam | Convener     |
| 2     | Dr. Rajiv Ranjan Mishra    | Co- Convener |
| 3     | Dr. S.K. Dwivedi           | Co- Convener |
| 4     | Mr. Atul Mathur            | Member       |
| 5     | Ms. Bhawna Trivedi         | Member       |

# Organizational chart and processes



# Nature and Extent of involvement of Faculty and students in academic affairs/ improvements:

Initiatives taken to inculcate the spirit of research amongst faculty and students are as follows:

# Following research policy was framed-

- Financial assistance is provided for publications
- Facilities such as flexibility in timings, use of laboratories etc are extended to faculty as per requirement
- Increasing faculty and student publications by providing financial assistance
- Collaborative research partnerships with academic institutes and industry are encouraged and fostered. projects and teacher projects
- An Industry Institute Interaction Cell works in close coordination with the industries and the institute for encouraging both students and faculty to work on live projects.

- An in